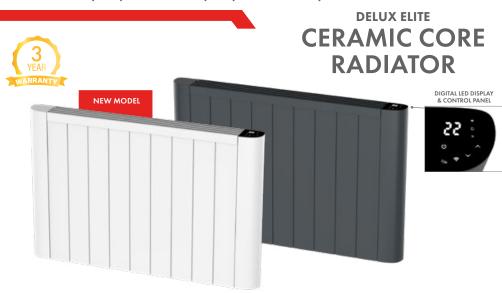

The Delux Elite Ceramic Core Radiators are a stylish option for heating in a wide range of domestic applications. Ease of use with inbuilt Wi-Fi / Bluetooth, enabling app connectivity offering total flexibility of control, with the added benefit of Alexa / google compatibility.

- Sophisticated Dual Heating Technology convection/radiant heating)
- Digital Thermostat 7°C 35°C
- Extremely Accurate Thermostat +/-0.1 °C
- Digital LED Display
- 24/7 Digital Timer
- Wi-Fi Control via app
- Aluminium Construction
- Open Window Detection
- Frost Setting (7°C)
- Heat retaining ceramic core element
- Overheat Protection
- Child-Lock Function via app
- IP20 Rated
- Pre-wired with 1.5m cable
- Wall mounting kit included

## **KEY FEATURES**

& ALEXA

FRONT DXE1000RW/RA DIMENSIONS DXE1500RW/RA DXE2000RW/RA

30